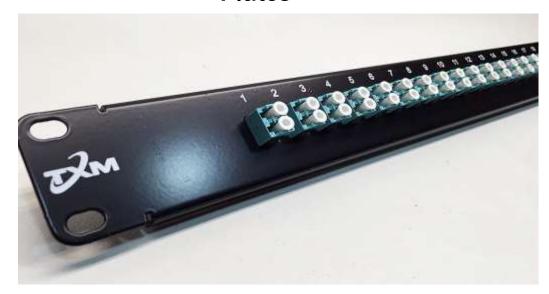

# High Quality Rack Mount Fiber Adapter Plates

Our high Density, high quality Fiber Patch panels are available as pre-loaded panels or unloaded panels, and can be configured with various options depending on your fiber adapter type needs to allow you from 24 to 48 total ports for fiber patching. We offer **LC**, **SC**, **FC** or **ST** configurations in both **UPC** and **APC**. We also offer 10G adapter configurations.

Our panels save you rack space by only using 1 rack unit (1.75") in your existing racks. Each panel is 19". Our panels meet all applicable standards.

If needed, 23" extenders are available for sale separately.

**24 total Panel ports**, to allow either **24 or 48 fiber terminations**, depending on configuration.