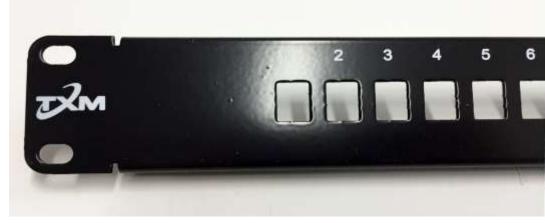

# High Quality Rack Mount Fiber Adapter Plates

Our high Density, high quality Fiber Patch panels are available as pre-loaded panels or unloaded panels, and can be configured with various options depending on your fiber adapter type needs to allow you from 24 to 48 total ports for fiber patching. We offer **LC**, **SC**, **FC** or **ST** configurations in both **UPC** and **APC**. We also offer 10G adapter configurations.

Our panels save you rack space by only using 1 rack unit (1.75") in your existing racks. Each panel is 19". Our panels meet all applicable standards.

If needed, 23" extenders are available for sale separately.

**24 total Panel ports**, to allow either **24 or 48 fiber terminations**, depending on configuration.