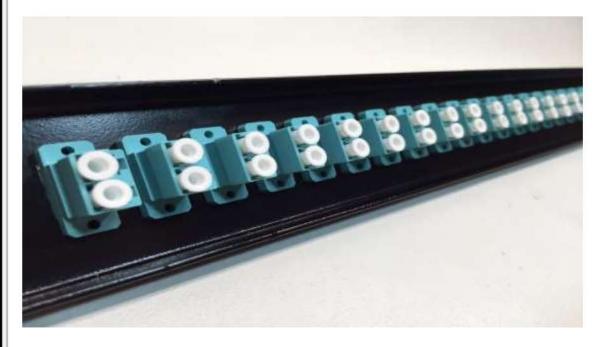

# High Quality Rack Mount Fiber Adapter Plates

Our high Density, high quality Fiber Patch panels are available as pre-loaded panels or unloaded panels, and can be configured with various options depending on your fiber adapter type needs to allow you from 24 to 48 total ports for fiber patching. We offer **LC**, **SC**, **FC** or **ST** configurations in both **UPC** and **APC**. We also offer 10G adapter configurations.

Our panels save you rack space by only using 1 rack unit (1.75") in your existing racks. Each panel is 19". Our panels meet all applicable standards.

If needed, 23" extenders are available for sale separately.

**24 total Panel ports**, to allow either **24 or 48 fiber terminations**, depending on configuration.