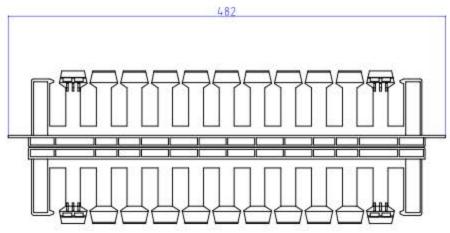

| TOLERANCE |      | TZM                                                              |            |             |      |    |   | 1 |
|-----------|------|------------------------------------------------------------------|------------|-------------|------|----|---|---|
| X         | .50  |                                                                  |            | /LIVI       |      |    |   | ı |
| .00       | -,10 | TITLE: 19" 20 Cable Management, Double Side, With Cover, Plastic |            |             |      |    |   | 1 |
| 3000      | .05  |                                                                  |            |             |      |    |   |   |
| DRAWING:  |      | HCM-2U-19-FB-WC-P                                                |            |             |      |    |   | ľ |
| CHECKED:  |      | SCALE                                                            | NONE       |             | 200  | 10 | 1 |   |
|           |      | UNIT                                                             | MM         |             | VER. | *  | ı |   |
| APPROVED: |      | SHEET                                                            | 1 OF T     | DRAWING NO: |      |    |   | 1 |
|           |      | DATE                                                             | 2018/05/24 | 1           |      |    |   | ı |