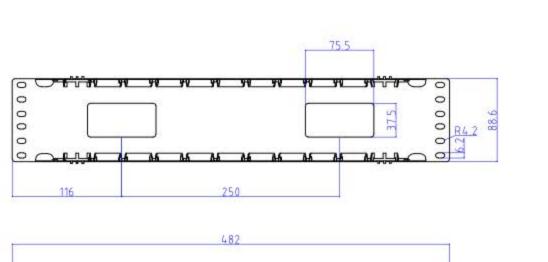

| TOLERANCE |      | TZM                                                              |            |             |      |    |   | 1 |
|-----------|------|------------------------------------------------------------------|------------|-------------|------|----|---|---|
| X         | .50  |                                                                  |            | /LIVI       |      |    |   | ı |
| .00       | -,10 | TITLE: 19" 20 Cable Management, Double Side, With Cover, Plastic |            |             |      |    |   | 1 |
| 3000      | .05  |                                                                  |            |             |      |    |   |   |
| DRAWING:  |      | HCM-2U-19-FB-WC-P                                                |            |             |      |    |   | ľ |
| CHECKED:  |      | SCALE                                                            | NONE       |             | 200  | 10 | 1 |   |
|           |      | UNIT                                                             | MM         |             | VER. | *  | ı |   |
| APPROVED: |      | SHEET                                                            | 1 OF T     | DRAWING NO: |      |    |   | 1 |
|           |      | DATE                                                             | 2018/05/24 | 1           |      |    |   | ı |