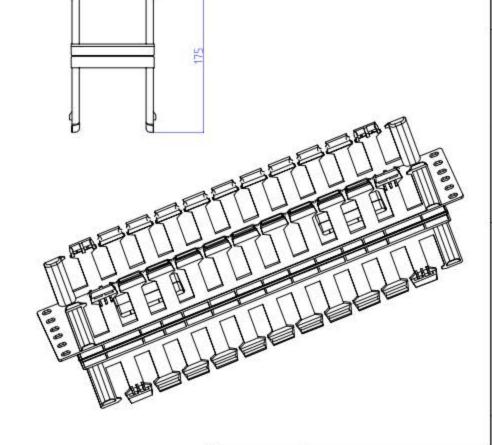

| TOLERANCE |      | TZM                                                              |            |             |      |    |   | 1 |
|-----------|------|------------------------------------------------------------------|------------|-------------|------|----|---|---|
| X         | .50  |                                                                  |            | /LIVI       |      |    |   | ı |
| .00       | -,10 | TITLE: 19" 20 Cable Management, Double Side, With Cover, Plastic |            |             |      |    |   | 1 |
| 3000      | .05  |                                                                  |            |             |      |    |   |   |
| DRAWING:  |      | HCM-2U-19-FB-WC-P                                                |            |             |      |    |   | ľ |
| CHECKED:  |      | SCALE                                                            | NONE       |             | 200  | 10 | 1 |   |
|           |      | UNIT                                                             | MM         |             | VER. | *  | ı |   |
| APPROVED: |      | SHEET                                                            | 1 OF T     | DRAWING NO: |      |    |   | 1 |
|           |      | DATE                                                             | 2018/05/24 | 1           |      |    |   | ı |