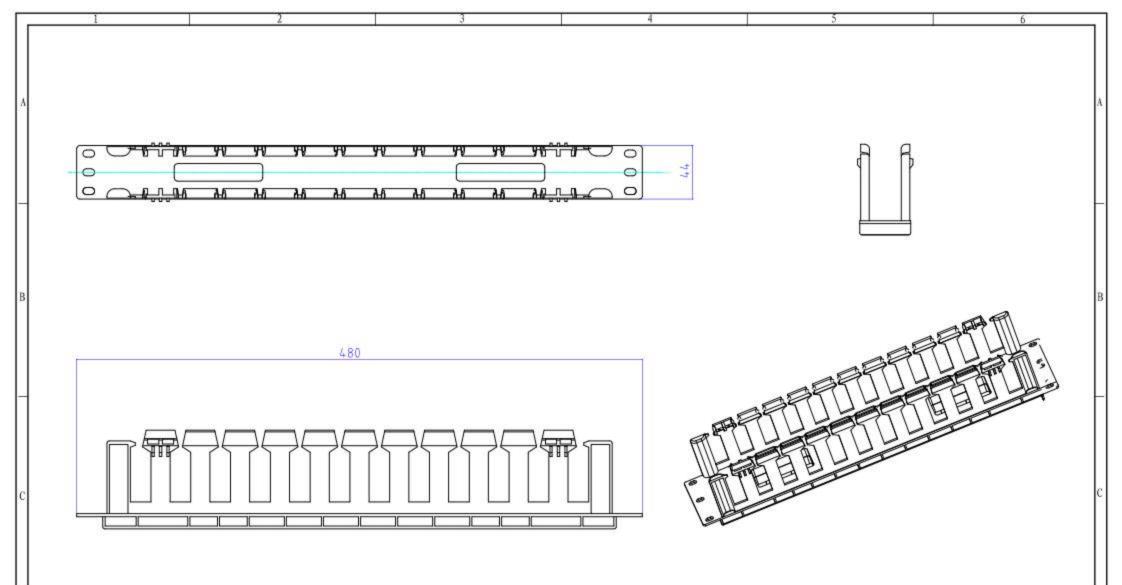

## PRODUCT FEATURES:

- 1. MATERIAL: ABS PLASTIC
- 2. EXCELLENT ELASTICITY, INSULATION, STRENGTH, AND NO CORROSION OR PEELING AFTER LONG USAGE
- 3. SUITABLE FOR MANAGEMENT OF PATCH PANEL, WIRING BLOCK AND FIBER PATCH CABLE
- 4. COMPATIBLE WITH VARIOUS STANDARD CABINET, RACK, AND SIDE SHELVES MAKING FOR EASY INSTALLATION AND CONVENIENT MANAGEMENT.

| TOLERANCE MM |      | TXM                                          |            |             |       |       |    | 1 |
|--------------|------|----------------------------------------------|------------|-------------|-------|-------|----|---|
| X            | .30  |                                              |            |             |       |       |    | П |
| .xx          | -,10 | TITLE: 19" TU Cable Management, Single Side, |            |             |       | 1     |    |   |
| 3000,        | .05  | With Cover, Plastic                          |            |             |       |       | I. |   |
| DRAWING:     |      | HCM-1U-19-WC-P                               |            |             |       |       | ľ  |   |
| CHECKED:     |      | SCALE                                        | NONE       |             | 7     | one o | 10 | 1 |
|              |      | UNIT                                         | MM         | 4           | -J VE | 2     | ^  | L |
| APPROVED:    |      | SHEET                                        | 1 OF 1     | DRAWING NO: |       |       |    | 1 |
|              |      | DATE                                         | 2018/05/24 |             |       |       |    | ı |