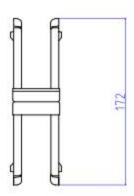

| TOLERANCE |     |                                              | T          | 70.4            |   |
|-----------|-----|----------------------------------------------|------------|-----------------|---|
| X         | .50 | 1                                            |            | LIVI            |   |
| .00       | .10 | 11TLE: 19" TU Cable Management, Double Side, |            | _               |   |
| ,000,     | .05 | With Cover, Plastic                          |            |                 |   |
| DRAWING:  |     | HCM-1U-19-FB-WC-P                            |            |                 |   |
| CHECKED:  |     | SCALE                                        | NONE       |                 | 7 |
|           |     | UNIT                                         | MM         | ( ) ( ) ( ) ( ) | 1 |
| APPROVED: |     | SHEET                                        | 1 OF T     | DRAWING NO:     |   |
|           |     | DATE                                         | 2018/05/24 |                 |   |