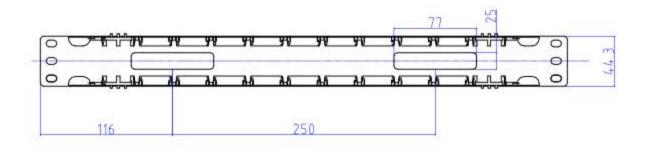

| TOLERANCE |     |                                              | T          | 70.4            |   |
|-----------|-----|----------------------------------------------|------------|-----------------|---|
| X         | .50 | 1                                            |            | LIVI            |   |
| .00       | .10 | 11TLE: 19" TU Cable Management, Double Side, |            | _               |   |
| ,000,     | .05 | With Cover, Plastic                          |            |                 |   |
| DRAWING:  |     | HCM-1U-19-FB-WC-P                            |            |                 |   |
| CHECKED:  |     | SCALE                                        | NONE       |                 | 7 |
|           |     | UNIT                                         | MM         | ( ) ( ) ( ) ( ) | 1 |
| APPROVED: |     | SHEET                                        | 1 OF T     | DRAWING NO:     |   |
|           |     | DATE                                         | 2018/05/24 |                 |   |