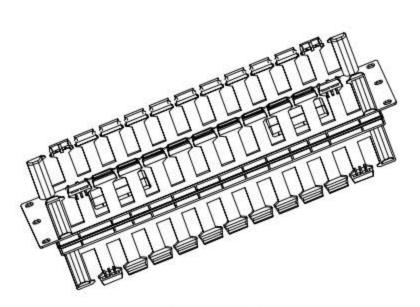

## PRODUCT FEATURES:

- 1. MATERIAL: ABS PLASTIC
- 2. EXCELLENT ELASTICITY, INSULATION, STRENGTH, AND NO CORROSION OR PEELING AFTER LONG USAGE
- 3. SUITABLE FOR MANAGEMENT OF PATCH PANEL, WIRING BLOCK AND FIBER PATCH CABLE
- 4. COMPATIBLE WITH VARIOUS STANDARD CABINET, RACK, AND SIDE SHELVES MAKING FOR EASY INSTALLATION AND CONVENIENT MANAGEMENT.

| TOLERANCE |     |                                              | T          | 70.4            |   |
|-----------|-----|----------------------------------------------|------------|-----------------|---|
| X         | .50 | 1                                            |            | LIVI            |   |
| .00       | .10 | 11TLE: 19" TU Cable Management, Double Side, |            | _               |   |
| ,000,     | .05 | With Cover, Plastic                          |            |                 |   |
| DRAWING:  |     | HCM-1U-19-FB-WC-P                            |            |                 |   |
| CHECKED:  |     | SCALE                                        | NONE       |                 | 7 |
|           |     | UNIT                                         | MM         | ( ) ( ) ( ) ( ) | 1 |
| APPROVED: |     | SHEET                                        | 1 OF T     | DRAWING NO:     |   |
|           |     | DATE                                         | 2018/05/24 |                 |   |