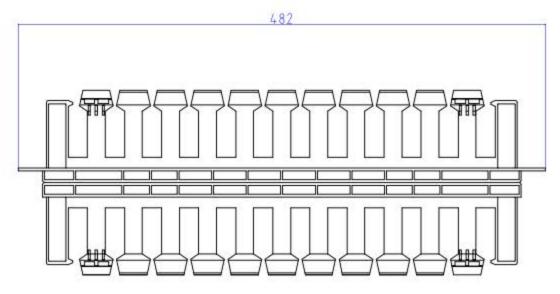

| TOLERANCE |     |                                              | T          | 70.4            |   |
|-----------|-----|----------------------------------------------|------------|-----------------|---|
| X         | .50 | 1                                            |            | LIVI            |   |
| .00       | .10 | 11TLE: 19" TU Cable Management, Double Side, |            | _               |   |
| ,000,     | .05 | With Cover, Plastic                          |            |                 |   |
| DRAWING:  |     | HCM-1U-19-FB-WC-P                            |            |                 |   |
| CHECKED:  |     | SCALE                                        | NONE       |                 | 7 |
|           |     | UNIT                                         | MM         | ( ) ( ) ( ) ( ) | 1 |
| APPROVED: |     | SHEET                                        | 1 OF T     | DRAWING NO:     |   |
|           |     | DATE                                         | 2018/05/24 |                 |   |