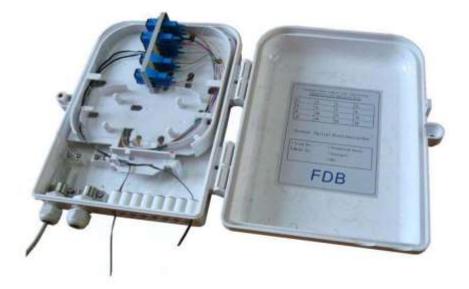

m                   |
| Weight                |                   | 1.3 kg                                        |
| Cable input port      |                   | Max. 2 ports (Max. dia. : 12 m)               |
| Cable output capacity |                   | Max. 16 ports (Max. dia. : 3 m)               |
| Max. capacity         |                   | 12 core                                       |
| Operation Temperature |                   | -40 ~ +85°C                                   |
| OTB Resin             | Tensile Strength  | ≥ 450 kg/cm, @10 mm/min                       |
|                       | Impact Strength   | 35 kgcm/cm (normal temp.), 10 kgcm/cm (-30°C) |
|                       | Flexural Strength | ≥ 450 kg/m², @10 mm/min                       |

## **More Pictures**