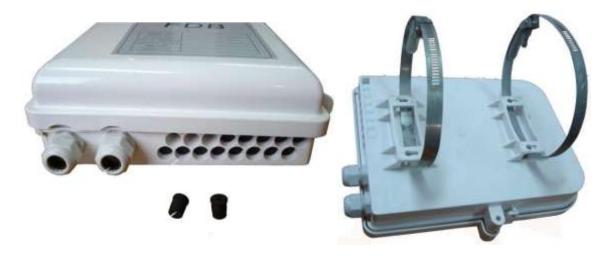

71 m                   |
| Weight                |                   | 1.3 kg                                        |
| Cable input port      |                   | Max. 2 ports (Max. dia. : 12 m)               |
| Cable output capacity |                   | Max. 16 ports (Max. dia. : 3 m)               |
| Max. capacity         |                   | 12 core                                       |
| Operation Temperature |                   | -40 ~ +85°C                                   |
| OTB Resin             | Tensile Strength  | ≥ 450 kg/cm, @10 mm/min                       |
|                       | Impact Strength   | 35 kgcm/cm (normal temp.), 10 kgcm/cm (-30°C) |
|                       | Flexural Strength | ≥ 450 kg/m², @10 mm/min                       |

## **More Pictures**