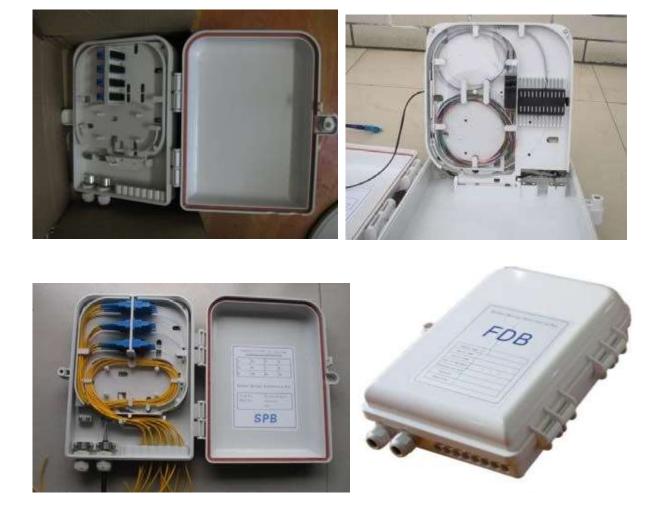

## **OFTFDB16A** Optical Termination Box 16 ports



## **Description**

OFTFDB16A Type Optical Termination Box is designed to connect feeder/distribution cable to subscriber's drop cable using PLC splitter in FTTx networks. It has 2 input ports and 16 output ports on the bottom and it is easy to install on the wall or pole. The rear tray is for splicing a fiber of feeder cable with PLC splitter and the front tray is for connecting subscriber's drop cable through adaptor plate on the tray.

## **Feature**

- 1) User familiar industry interface, using high impact plastic PC/ABS
- 2) Can accommodate 1x8 PLC splitter and 1x16 PLC splitter
- 3) Ultra violet resistant and rainfall resistant
- 4) Up to 16 FTTH drops
- 5) Wall and pole mountable
- 6) 2 inlet ports, 16 outlet ports





| ITEM                  |                   | Values